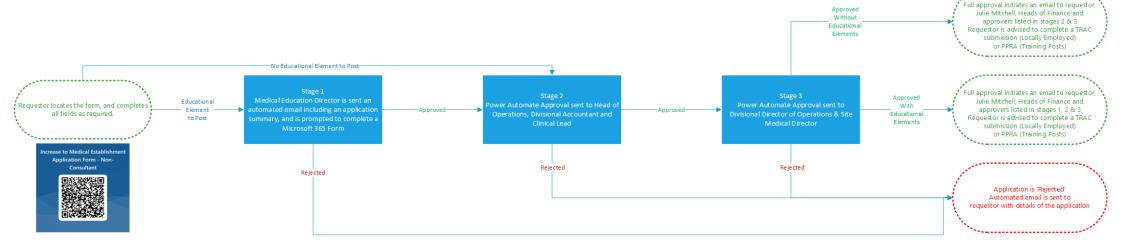

## Increase to Medical Establishment Application Form - Non-Consultant

| Question Title                                                                                             | Source                                                              | Stage                  | Responsible                   | Mandatory / Non-Mandatory     |
|------------------------------------------------------------------------------------------------------------|---------------------------------------------------------------------|------------------------|-------------------------------|-------------------------------|
| ID                                                                                                         | Increase to Medical Establishment Application Form - Non-Consultant | Application Submission | N/A - Automatically Generated | N/A - Automatically Generated |
| Completion time                                                                                            | Increase to Medical Establishment Application Form - Non-Consultant | Application Submission | N/A - Automatically Generated | N/A - Automatically Generated |
| Application proposed by                                                                                    | Increase to Medical Establishment Application Form - Non-Consultant | Application Submission | Requestor                     | Mandatory                     |
| Contact Details                                                                                            | Increase to Medical Establishment Application Form - Non-Consultant | Application Submission | Requestor                     | Mandatory                     |
| Site                                                                                                       | Increase to Medical Establishment Application Form - Non-Consultant | Application Submission | Requestor                     | Mandatory                     |
| Division                                                                                                   | Increase to Medical Establishment Application Form - Non-Consultant | Application Submission | Requestor                     | Mandatory                     |
| Specialty                                                                                                  | Increase to Medical Establishment Application Form - Non-Consultant | Application Submission | Requestor                     | Mandatory                     |
| Requirement for the post                                                                                   | Increase to Medical Establishment Application Form - Non-Consultant | Application Submission | Requestor                     | Mandatory                     |
| Grade                                                                                                      | Increase to Medical Establishment Application Form - Non-Consultant | Application Submission | Requestor                     | Mandatory                     |
| Type of Contract                                                                                           | Increase to Medical Establishment Application Form - Non-Consultant | Application Submission | Requestor                     | Mandatory                     |
| Proposed Start Date                                                                                        | Increase to Medical Establishment Application Form - Non-Consultant | Application Submission | Requestor                     | Mandatory                     |
| Proposed End Date                                                                                          | Increase to Medical Establishment Application Form - Non-Consultant | Application Submission | Requestor                     | Non-Mandatory                 |
| Will this post be included on a rota?                                                                      | Increase to Medical Establishment Application Form - Non-Consultant | Application Submission | Requestor                     | Mandatory                     |
| Level of Rota                                                                                              | Increase to Medical Establishment Application Form - Non-Consultant | Application Submission | Requestor                     | Non-Mandatory                 |
| Frequency of rota? (e.g., 1:10)                                                                            | Increase to Medical Establishment Application Form - Non-Consultant | Application Submission | Requestor                     | Non-Mandatory                 |
| Is prospective cover included?                                                                             | Increase to Medical Establishment Application Form - Non-Consultant | Application Submission | Requestor                     | Mandatory                     |
| Will this post replace locum usage?                                                                        | Increase to Medical Establishment Application Form - Non-Consultant | Application Submission | Requestor                     | Mandatory                     |
| Please describe the reasons for the<br>proposed increase in establishment                                  | Increase to Medical Establishment Application Form - Non-Consultant | Application Submission | Requestor                     | Mandatory                     |
| Please describe how this post will be funded<br>including the value split by basic pay and<br>out of Hours | Increase to Medical Establishment Application Form - Non-Consultant | Application Submission | Requestor                     | Mandatory                     |
| If the post is to be funded from locum<br>spend, please demonstrate how this will be<br>measured?          | Increase to Medical Establishment Application Form - Non-Consultant | Application Submission | Requestor                     | Mandatory                     |
| Is the funding within budgeted establishment?                                                              | Increase to Medical Establishment Application Form - Non-Consultant | Application Submission | Requestor                     | Mandatory                     |
| Has funding been secured?                                                                                  | Increase to Medical Establishment Application Form - Non-Consultant | Application Submission | Requestor                     | Mandatory                     |
| Funding source                                                                                             | Increase to Medical Establishment Application Form - Non-Consultant | Application Submission | Requestor                     | Mandatory                     |
| Confirmation that Out of Hours payment has been secured?                                                   | Increase to Medical Establishment Application Form - Non-Consultant | Application Submission | Requestor                     | Mandatory                     |

| Cost centre that applies to the post?                                          | Increase to Medical Establishment Application Form - Non-Consultant | Application Submission | Requestor                                                    | Mandatory                     |
|--------------------------------------------------------------------------------|---------------------------------------------------------------------|------------------------|--------------------------------------------------------------|-------------------------------|
| Please provide any further comments below                                      | Increase to Medical Establishment Application Form - Non-Consultant | Application Submission | Requestor                                                    | Mandatory                     |
| Is there an educational element to the post?                                   | Increase to Medical Establishment Application Form - DoME Approval  | Application Submission | Requestor                                                    | Mandatory                     |
| Who will be the Educational Supervisor?                                        | Increase to Medical Establishment Application Form - DoME Approval  | Stage 1                | Director of Medical Education                                | Mandatory                     |
| What time will be spent clinical vs education?                                 | Increase to Medical Establishment Application Form - DoME Approval  | Stage 1                | Director of Medical Education                                | Mandatory                     |
| Will Educational Supervision require funding?                                  | Increase to Medical Establishment Application Form - DoME Approval  | Stage 1                | Director of Medical Education                                | Mandatory                     |
| Medical Education Director (Email)                                             | Increase to Medical Establishment Application Form - Non-Consultant | Application Submission | Requestor                                                    | Mandatory                     |
| Medical Education Director (Approval Status)                                   | Increase to Medical Establishment Application Form - DoME Approval  | Stage 1                | Director of Medical Education                                | Mandatory                     |
| Medical Education Director (Approval Date)                                     | Increase to Medical Establishment Application Form - DoME Approval  | Stage 1                | N/A - Automatically Generated                                | N/A - Automatically Generated |
| Head of Operations (Email)                                                     | Increase to Medical Establishment Application Form - Non-Consultant | Application Submission | Requestor                                                    | Mandatory                     |
| Divisional Accountant (Email)                                                  | Increase to Medical Establishment Application Form - Non-Consultant | Application Submission | Requestor                                                    | Mandatory                     |
| Clinical Lead (Email)                                                          | Increase to Medical Establishment Application Form - Non-Consultant | Application Submission | Requestor                                                    | Mandatory                     |
| Head of Operations, Divisional Accountant &<br>Clinical Lead (Approval Status) | Power Automate Approval                                             | Stage 2                | Head of Operations, Divisional<br>Accountant & Clinical Lead | Mandatory                     |
| Head of Operations, Divisional Accountant & Clinical Lead (Approval Date)      | Power Automate Approval                                             | Stage 2                | N/A - Automatically Generated                                | N/A - Automatically Generated |
| Divisional Director of Operations (Email)                                      | Increase to Medical Establishment Application Form - Non-Consultant | Application Submission | Requestor                                                    | Mandatory                     |
| Site Medical Director (Email)                                                  | Increase to Medical Establishment Application Form - Non-Consultant | Application Submission | Requestor                                                    | Mandatory                     |
| Divisional Director of Operations & Site<br>Medical Director (Approval Status) | Power Automate Approval                                             | Stage 3                | Divisional Director of Operations & Site Medical Director    | Mandatory                     |
| Divisional Director of Operations & Site<br>Medical Director (Approval Date)   | Power Automate Approval                                             | Stage 3                | N/A - Automatically Generated                                | N/A - Automatically Generated |